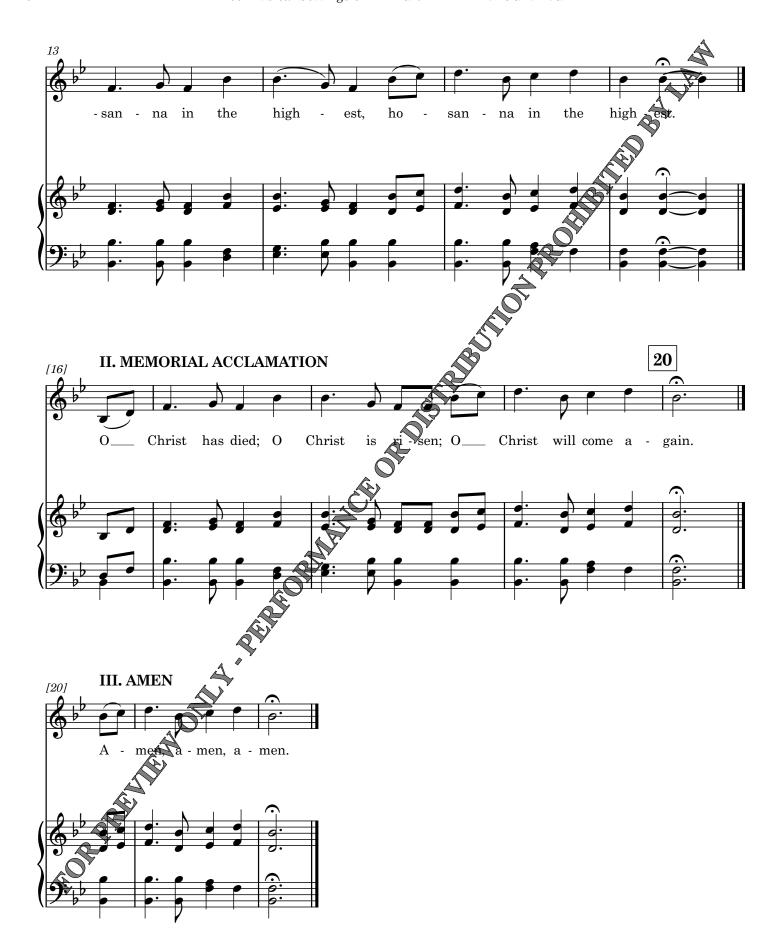

. In his spare time Joe enjoys arranging music for voices and instrumental ensembles, developing websites, and learning the intricacies of EndeavourOS Linux and other open source software.



Notes

The congregational responses during The Great Thanksgiving communion liturgy have been set to three well known hymn tunes by Joseph I. Corporon. These settings can be used effectively by a single vocal leader or a choir.

The three tunes are:

AMAZING GRACE (Amazing Grace)

CLEANSING FOUNTAIN (There Is a Fountain Filled With Blood)

SLANE (Be Thou My vision)

Most congregations are very familiar with each of these hymn tunes. You'll find they will easily follow along and your communion time will be even more special. I've used each of these to great success!







## II. CLEANSING FOUNTAIN





## III. SLANE