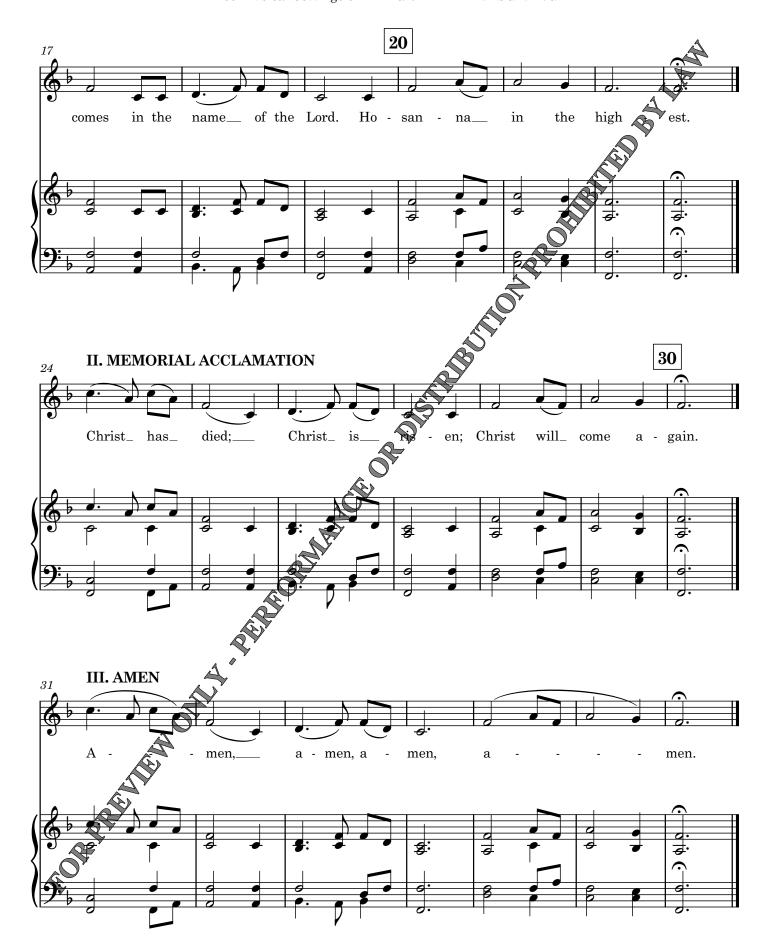

Notes

The congregational responses during The Great Thanksgiving communion liturgy have been set to three well known hymn tunes by Joseph I. Corporon. These settings can be used effectively by a single vocal leader or a choir.

The three tunes are:

AMAZING GRACE (Amazing Grace)

CLEANSING FOUNTAIN (There Is a Fountain Filled With Blood)

SLANE (Be Thou My vision)

Most congregations are very familiar with each of these hymn tunes. You'll find they will easily follow along and your communion time will be even more special. I've used each of these to great success!