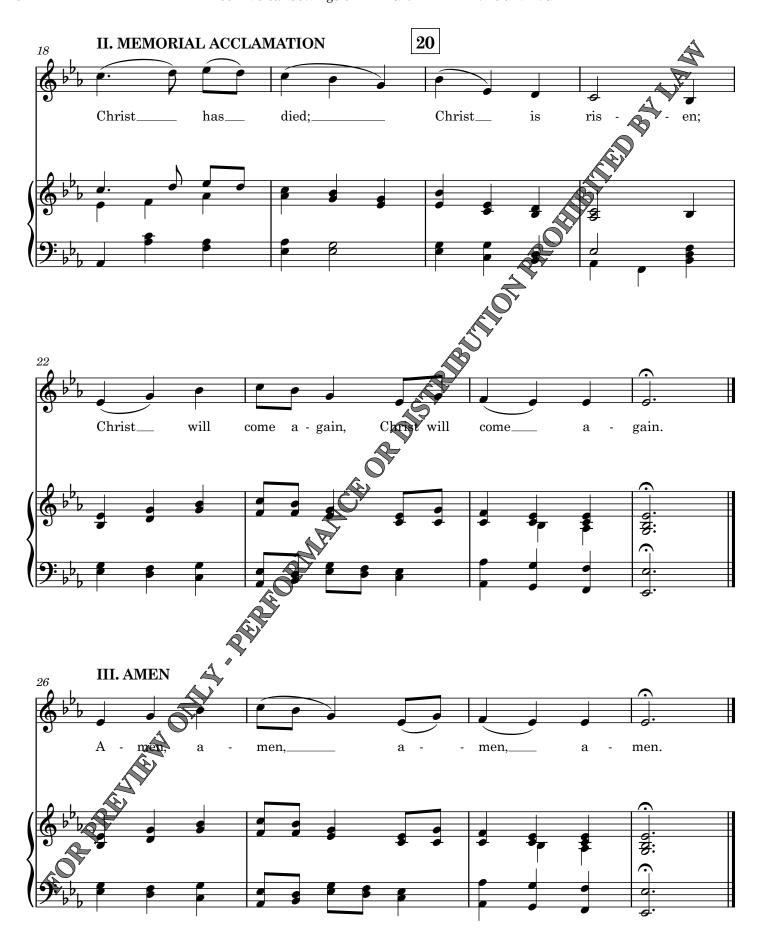

Joe enjoys arranging music for voices and instrumental ensembles, developing websites, and learning the intricacies of EndeavourOS Linux and other open source software.



Notes

The congregational responses during The Great Thanksgiving communion liturgy have been set to three well known hymn tunes by Joseph I. Corporon. These settings can be used effectively by a single vocal leader or a choir.

The three tunes are:

AMAZING GRACE (Amazing Grace)

CLEANSING FOUNTAIN (There Is a Fountain Filled With Blood)

SLANE (Be Thou My vision)

Most congregations are very familiar with each of these hymn tunes. You'll find they will easily follow along and your communion time will be even more special. I've used each of these to great success!







## II. CLEANSING FOUNTAIN





## III. SLANE