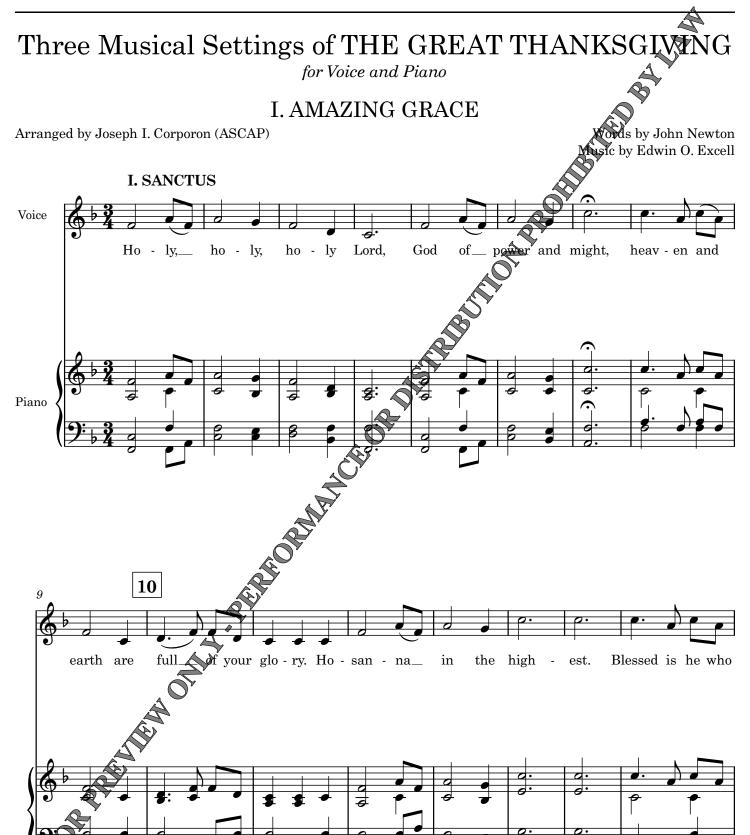

Notes

The congregational responses during The Great Thanksgiving communion liturgy have been set to three well known hymn tunes by Joseph I. Corporon. These settings can be used effectively by a single vocal leader or a choir.

The three tunes are:

AMAZING GRACE (Amazing Grace)

CLEANSING FOUNTAIN (There Is a Fountain Filled With Blood)

SLANE (Be Thou My vision)

Most congregations are very familiar with each of these hymn tunes. You'll find they will easily follow along and your communion time will be even more special. I've used each of these to great success!